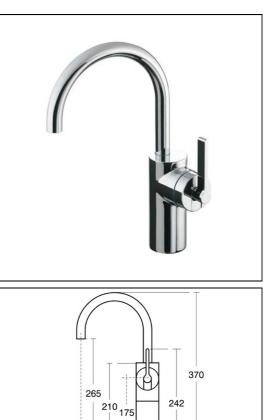

## ILLUSTRATED

E0069 Silver single lever one hole vessel basin mixer, no waste

## ILLUSTRATED PRODUCT DETAILS

| Weights   |                     | Finishes   |                                      |
|-----------|---------------------|------------|--------------------------------------|
| E0069     | 2.93 KG             | E0069      | Chrome (AA)                          |
| Materials |                     |            |                                      |
| E0069     | Chrome Plated Brass | Flow rates |                                      |
|           |                     | E0069      | 5 Litres per minute @ 3 bar pressure |

15mm compression

Ø51

150

60

176

FEATURES

E: info@idealspec.co.uk | T: 0870 122 8822 | F: 0870 122 8282 | www.idealspec.co.uk